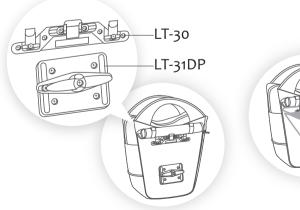

## Process)

Attach the bag to the rack:

- a) Hang the bag on the top edge of the rack and secure it with the QR clip.
- h) With the QR swivel clamp in the vertical position, loosen the screws on the back plate until the clamp can slide up and down and from side to side. Avoid loosening the screws more than is necessary.
- c) Turn the clamp to the horizontal position and then adjust its position until it overlaps the side frame of rack, as illustrated.
- d) Return the clamp to the vertical position and retighten the screws.
- e) Push the bag against the rack's side frame and then turn the swivel clamp to lock it in position.