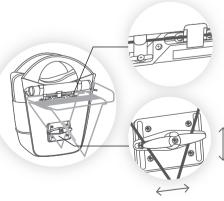

## Process)

Attach the bag to the rack:

- a) Hang the bag on the top edge of the rack and secure it with the QR clip.
- h) With the QR swivel clamp in the vertical position, loosen the screws on the back plate until the clamp can slide up and down and from side to side. Avoid loosening the screws more than is necessary.
- c) Turn the clamp to the horizontal position and then adjust its position until it overlaps the side frame of rack, as illustrated.
- d) Return the clamp to the vertical position and retighten the screws.
- e) Push the bag against the rack's side frame and then turn the swivel clamp to lock it in position.