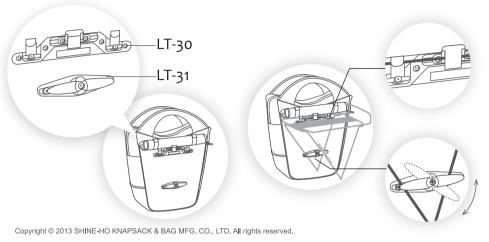

## Process)

Attach the bag to the rack:

- a) Hang the bag on the top edge of the rack and secure it with the OR clip.
- b) Push the bag against the rack's side frame and then turn the swivel clamp to lock it in position.